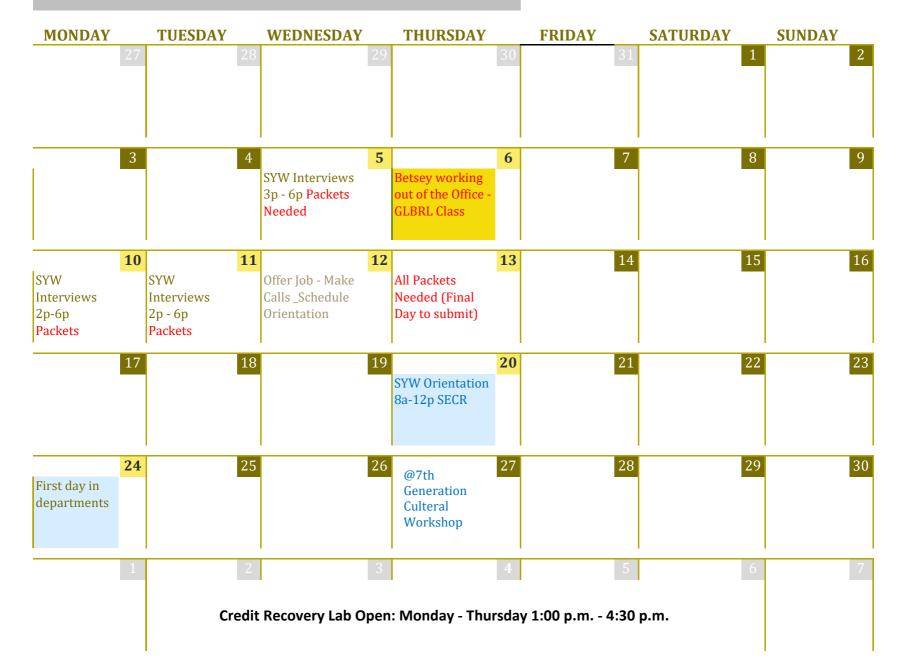

# July

### 2024

| MONDAY | TUESDAY                      | WEDNESDAY                                                    |           | THURSDAY                                                              |           | FRIDAY                                                           | SATURDAY   | SUNDAY |    |
|--------|------------------------------|--------------------------------------------------------------|-----------|-----------------------------------------------------------------------|-----------|------------------------------------------------------------------|------------|--------|----|
| 1      | 2                            | Pay Day                                                      | 3         | No Work -<br>Holiday                                                  | 4         | 5                                                                | 6          |        | 7  |
| 8      | 9                            |                                                              | 10        | Financial<br>Literacy 8a-12p<br>@ SECR<br>Ballroom                    | 11        | 12                                                               | 13         |        | 14 |
| 15     | 5 16                         | Pay Day                                                      | 17        | Set up Family-O<br>9a-11a or 11a-1p<br>CMU Bennett<br>Track and Field | 18        | 19<br>Extra<br>Hours/Family-<br>O CMU Bennett<br>Track and Field | 20         |        | 21 |
| 22     | 2 23                         |                                                              | 24        | Community<br>Meeting 8a-12p<br>@<br>SECREntertainm                    | 25        | 26                                                               | 27         |        | 28 |
| 29     | 2 Last Day in<br>Departments | End of Program<br>Celebration @<br>SECR Ballroom<br>(Payday) | 31        |                                                                       | 1         | 2                                                                | 3          |        | 4  |
| 5      | 1 7                          |                                                              | 7<br>Ipen | ı: Monday - Thu                                                       | 8<br>rsda | 9<br>ny 1:00 p.m 4:30                                            | 10<br>p.m. |        | 11 |