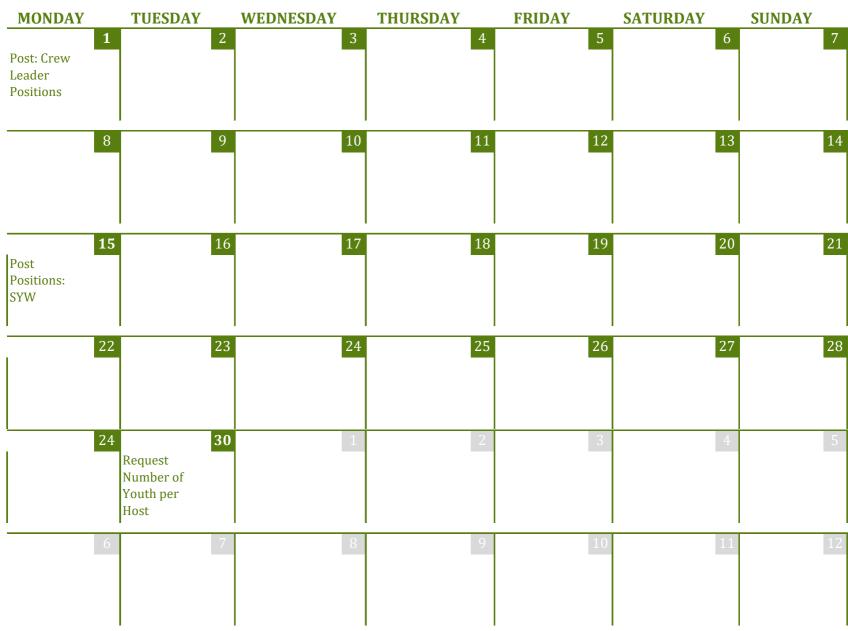

## April



2024



## May





| MONDAY                             | TUESDAY                                                                  | WEDNESDAY                                                  | THURSDAY                                                                     | FRIDAY | SATURDAY | SUNDAY |
|------------------------------------|--------------------------------------------------------------------------|------------------------------------------------------------|------------------------------------------------------------------------------|--------|----------|--------|
|                                    | 29                                                                       | 30<br>Close: Crew<br>Leader Positions<br>at 11:59pm        | 1 2